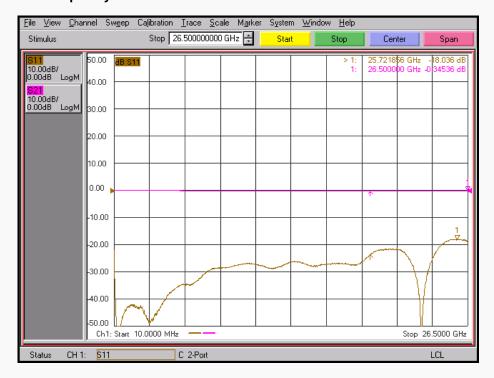

ance(Ohm)       | 50                                                                |
|            | Operation Freq.(GHz) | DC to 26.5 GHz                                                    |
|            | VSWR (Max)           | 1.20 : 1 @ 18 GHz<br>1.30 : 1 @ 26.5 GHz                          |
| Material   | Dielectric           | Special dielectric                                                |
|            | Center Contact       | Beryllium copper with gold plated                                 |
|            | Body                 | Beryllium copper with gold plated<br>& Passivated stainless steel |

\* RoHS Compliant

# **Precision Test Adapters**

## **SMP(Female) to SMA(Female)**



### Drawing

#### Part No.: MFAD05F06FS1



### ■ Test Result

■ Frequency: 10 MHz to 26.5 GHz