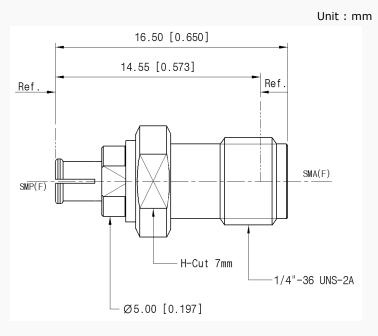

--------------------------------|
| Electrical | Impedance(Ohm)       | 50                                                                |
|            | Operation Freq.(GHz) | DC to 26.5 GHz                                                    |
|            | VSWR (Max)           | 1.20 : 1 @ 18 GHz<br>1.30 : 1 @ 26.5 GHz                          |
| Material   | Dielectric           | Special dielectric                                                |
|            | Center Contact       | Beryllium copper with gold plated                                 |
|            | Body                 | Beryllium copper with gold plated<br>& Passivated stainless steel |

\* RoHS Compliant

# **Precision Test Adapters**

## **SMP(Female) to SMA(Female)**



### Drawing

#### Part No.: MFAD05F06FS1



### ■ Test Result

■ Frequency: 10 MHz to 26.5 GHz